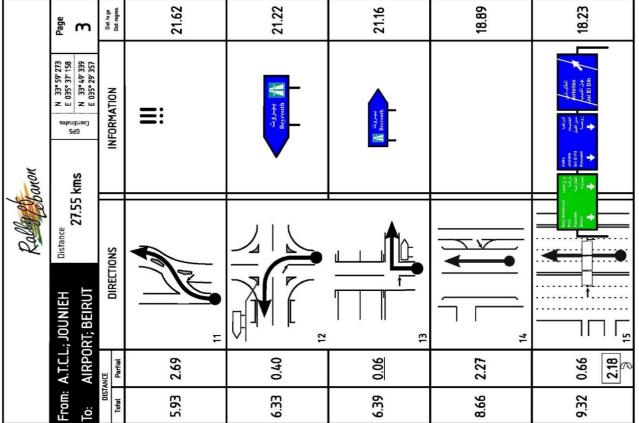

## **ROAD-BOOKS**

### <u>Content</u>

| <u>Contents:</u>     | Page |
|----------------------|------|
| • Airport – H.Q      | 3    |
| • H.Q – Airport      | 7    |
| • H.Q – Service Park | 12   |
| • Service Park – H.Q | 13   |
| • H.Q – Reston Hotel | 14   |
| • Reston Hotel – H.Q | 16   |