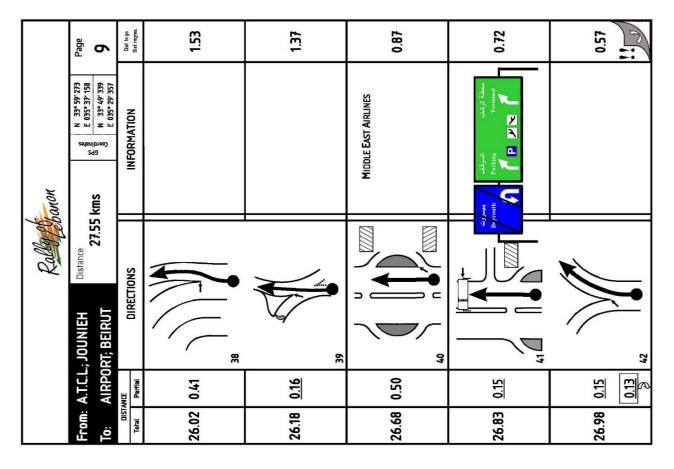

For all International Airlines as well as for Middle East Airlines (MEA) please dial the Main Terminal, Tel: 01/628000

Relevant road book will be found herein after in Appendix II.