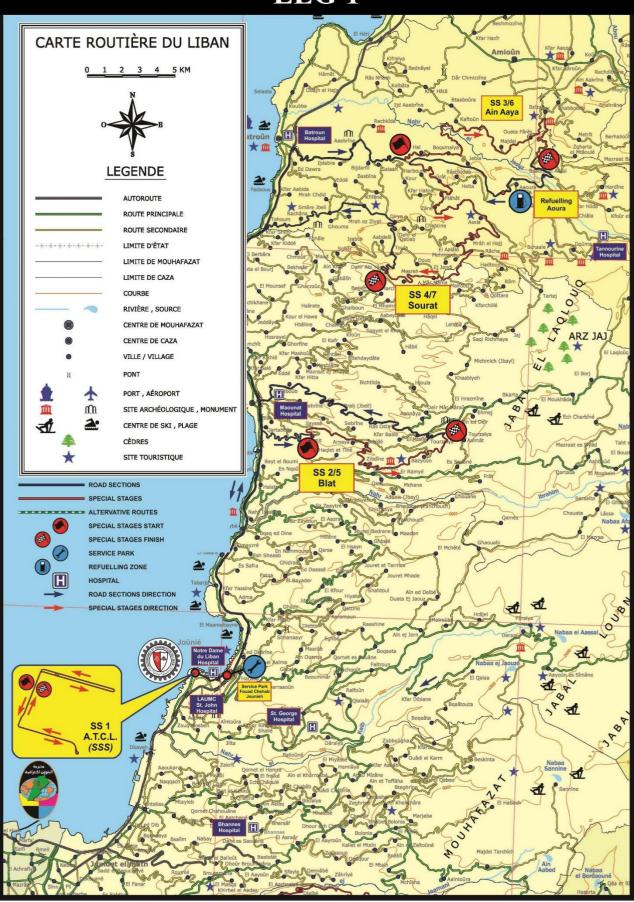

## MAPS

## **LEGS / SPECIAL STAGES**

| <u>Contents:</u>                 | <u>Page</u> |
|----------------------------------|-------------|
| Leg 1 Map                        | 3           |
| • SS1 – ATCL SUPER SPECIAL STAGE | 4           |
| • SS2/5 Blat                     | 5           |
| • SS3/6 Ain Aaya                 | 6           |
| SS4/7 Sourat                     | 7           |
| Leg 2 Map                        | 8           |
| SS8 Zandouka- Baabdat            | 9           |
| SS9/11 Zabbougha                 | 10          |
| SS10 Zandouka- Bzebdine          | 11          |

## LEG 1

CHAMPIONSHIP Lebanon

Special Stage1ATCL SSS2.52 KMS

## SS2/5 – Blat

Special Stage 2/5 Blat 17.36KMS

## SS3/6 – Ain Aaya

Special Stage 3/6 Ain Aaya 21.24 KMS

#### SS4/7 – Sourat

Special Stage4/7Sourat26.12 KMS

Rally Guide 2024