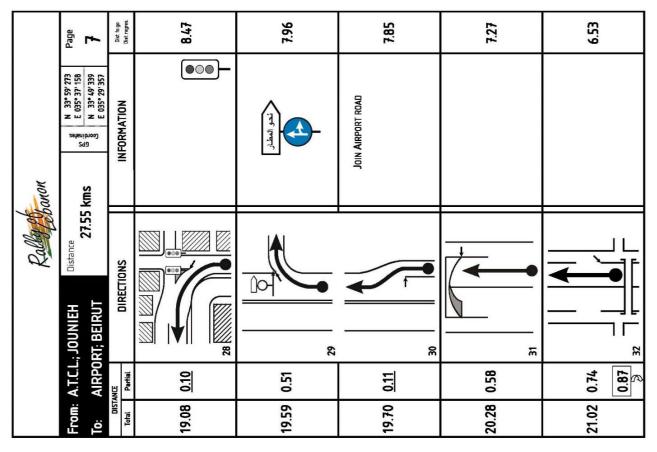

#### **Airport Information**

The Beirut airport is, the "BEIRUT, RAFIC HARIRI INTERNATIONAL AIRPORT". The airport is about 8 km south from the centre of Beirut and about 27 km from the Automobile and Touring Club of Lebanon; Jounieh.

For all International Airlines as well as for Middle East Airlines (MEA) please dial the Main Terminal, Tel: 01/628000

Relevant road book will be found herein after in Appendix II.