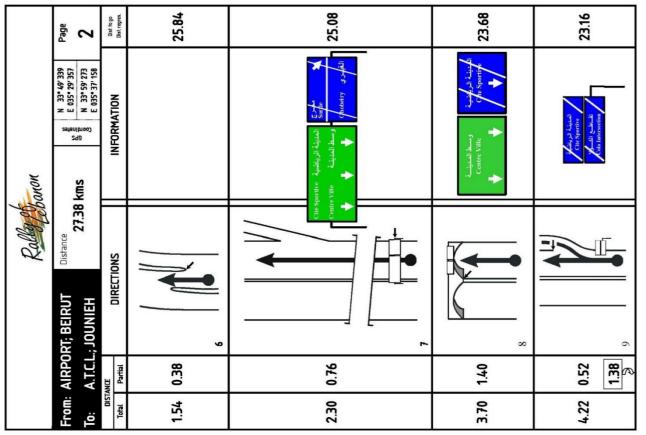

For all International Airlines as well as for Middle East Airlines (MEA) please dial the Main Terminal, Tel: 01/628000

Relevant road book will be found herein after in Appendix II.