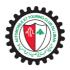

#### 11.6 -Layout of scrutineering area:

Scrutineering layout will be found herein after in Appendix V.

#### 11.3 - Scrutineering provisions:

- Cars must be presented to the scrutineers with the competition numbers, rally plates and all advertising (compulsory and optional) affixed.
- In compliance with the traffic law of Lebanon, <u>the use of silvered or tinted film is NOT AUTHORISED</u> on the side as well as the rear windows.
   However, and in compliance with Appendix J, Article 253.11.1.1, the use of transparent and colourless anti-shatter films (maximum thickness: 100 microns) is **COMPULSORY** on side and sunroof windows.
- In accordance with Article 31.1.4 of the 2024 FIA Regional Rally Sporting Regulations <u>the presentation</u> of the car's complete original FIA homologation form at scrutineering is compulsory. Other necessary certifications must always be available as well.
- In accordance with Article 53.2.2 of the FIA Regional Rally Sporting Regulations, each competing car shall carry a red "SOS" sign and on the reverse a green "OK" sign measuring at least 42cm x 29.7cm (A3). The sign must be placed in the car and be readily accessible for both drivers. Each competing car must carry a red reflective triangle in compliance with Art. 53.2.3 of the 2024 FIA Regional Rally Sporting Regulations
- All items of clothing including helmets the head restraint (FHR device) intended to be used, e.g. HANS devices, must be presented for scrutineering in compliance with ISC, Appendix L Chapter III will be checked.