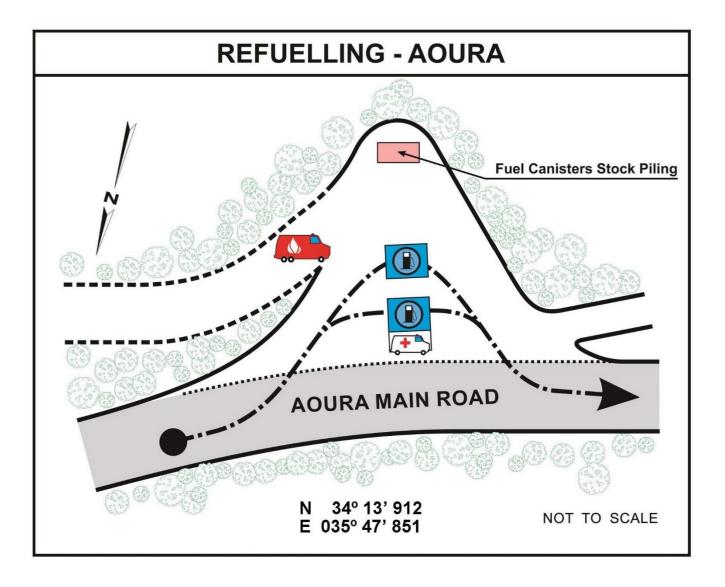

# JOUNIEH MAP & SERVICE PARK LAYOUT

| <u>Contents:</u>              | <u>Page</u> |
|-------------------------------|-------------|
| Jounieh City                  | 3           |
| Service- Fouad Chehab Stadium | 4           |
| Refueling – Aoura             | 5           |

The refueling zones as well as the remote refueling zones will be run in accordance with Article 61 of the 2024 FIA Regional Rally Sporting Regulations

Within the refueling zones and the remote refueling zones:

- In the refueling zones, only actions directly involved in the refueling of the competing vehicle are permitted.
- In all refueling zones, a 5 kph speed limit will apply.
- The relevant personnel must be wearing clothing which will provide adequate protection against fire.
- The responsibility for refueling is incumbent on the competitor alone.

- Engines must be switched off throughout the refueling operation.
- It is required that the crew remain outside the car during refueling.
- Solely for the purpose of assisting with the refueling procedure of their car, two team members of each crew may access this zone.
- A car may be pushed out of the zone by the crew, officials and/or the two team members without incurring a penalty.

#### 7.1.4-Refueling Area

• In accordance with Art. 61 of the 2024 FIA Regional Rally Sporting Regulations, competitors may only refuel in the refueling zones designated by the Organisers in the Road Book. Any other activity inside the refueling zone are strictly prohibited.