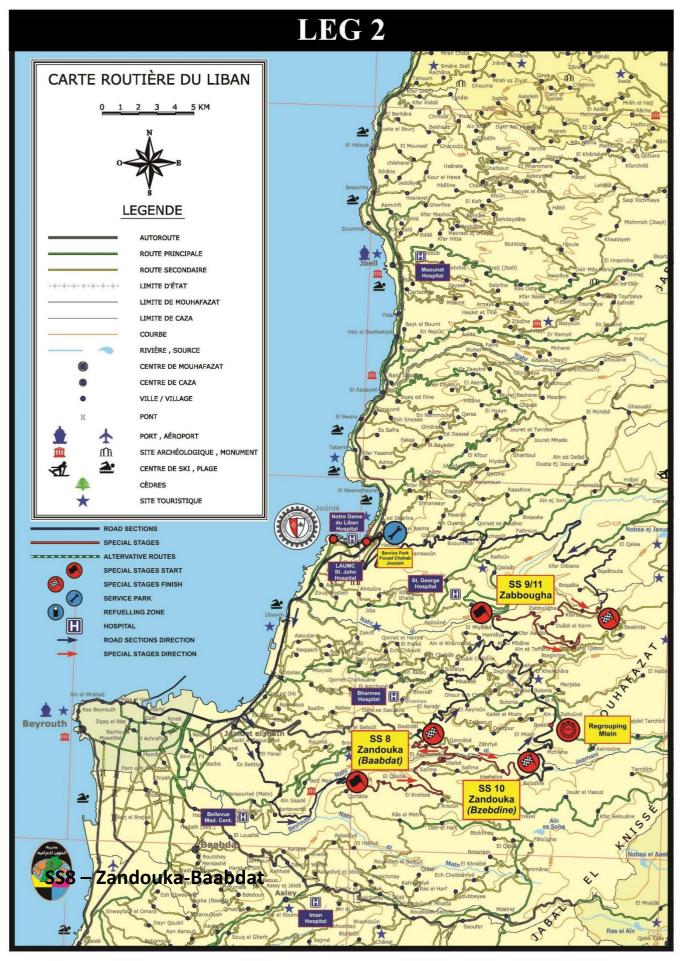

### SS8 – Zandouka-Baabdat

Special Stage 8 Zandouka-Baabdat 16.85 KMS

### SS9/11 – Zabbougha

Special Stage 9/11 Zabbougha 16.67 KMS

### SS10 – Zandouka-Bzebdine

Special Stage 10 Zandouka- Bzebdine 17.67 KMS