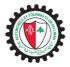

## **EVENT OVERVIEW:**

The 46<sup>th</sup>Rally of Lebanon will be run over 3 days covering a total distance of 636.10kms consisting of 11 Special Stages covering a distance of 199.82kms divided into 2 legs of 6 sections.

The Rally will commence with a Super Special Stage on Friday, August 30<sup>th</sup>, 2024 at 17.00hrs that will take place within the exquisite Automobile and Touring Club of Lebanon premises. The Service Park as well as the Parc Fermé are located at Fouad Chehab Stadium, Jounieh. Refueling will take place in the Service Park and in one Remote Refuel Zone in Aoura.

The 46<sup>th</sup>Rally of Lebanon will conclude on Sunday, September 1<sup>st</sup>, 2024, at 16:30hrs, on the Finish Podium at the Main Venue of the prestigious premises of the Automobile and Touring Club of Lebanon.

#### 11.1 - Location:

Scrutineering, Sealing and Marking will take place on Thursday, August 29<sup>th</sup>, 2024 at the: Tennis Courts Venue A.T.C.L.; Jounieh.

Cars may be presented at scrutineering by a representative of the team.

#### 12.2 - Official start:

The start of the rally (TCO/TC1) will take place at the Automobile and Touring Club of Lebanon main venue, with a Super Special Stage on Friday, August 30<sup>th</sup>, 2024 at 17:00hrs

#### 13.1– Location and time:

The rally will conclude at TC 11D "Holding Control", situated on the Main Venue of the Automobile and Touring Club of Lebanon, Kaslik-Jounieh on Sunday, September 1<sup>st</sup>, 2024 at 16:30hrs. Competitors shall follow the Officials / Marshals directions to the finish ramp, directly followed by the Final Parc Fermé.