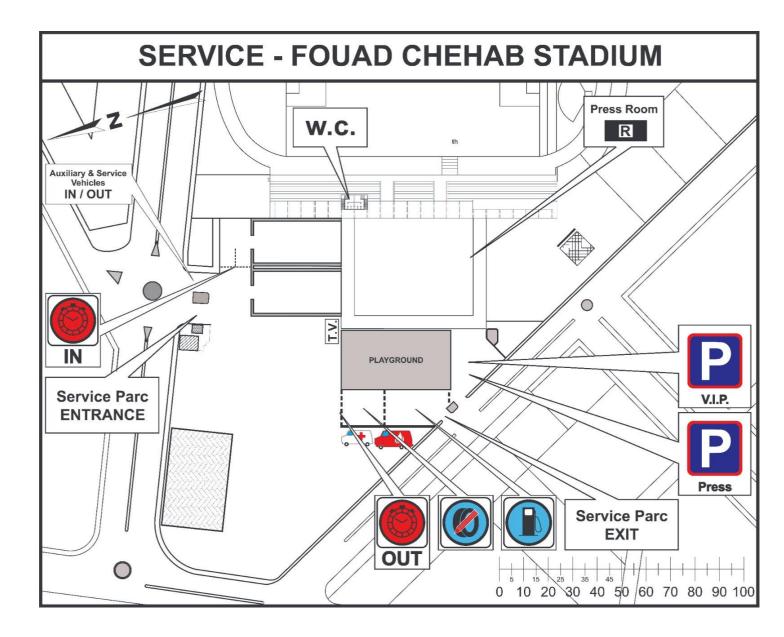

# JOUNIEH MAP & SERVICE PARK LAYOUT

| <u>Contents:</u>              | <u>Page</u> |
|-------------------------------|-------------|
| Jounieh City                  | 3           |
| Service- Fouad Chehab Stadium | 4           |
| Refueling – Aoura             | 5           |

#### 11.6 -Layout of scrutineering area:

Scrutineering layout will be found herein after in Appendix V.

#### 5.1-Locations

Only one Service Park will be used throughout the 46<sup>th</sup>Rally of Lebanon. It is located at Fouad Chehab Stadium; Jounieh

• The GPS reference for the Service Park is:

- N 33º 59' 247
- E 035º 38' 319