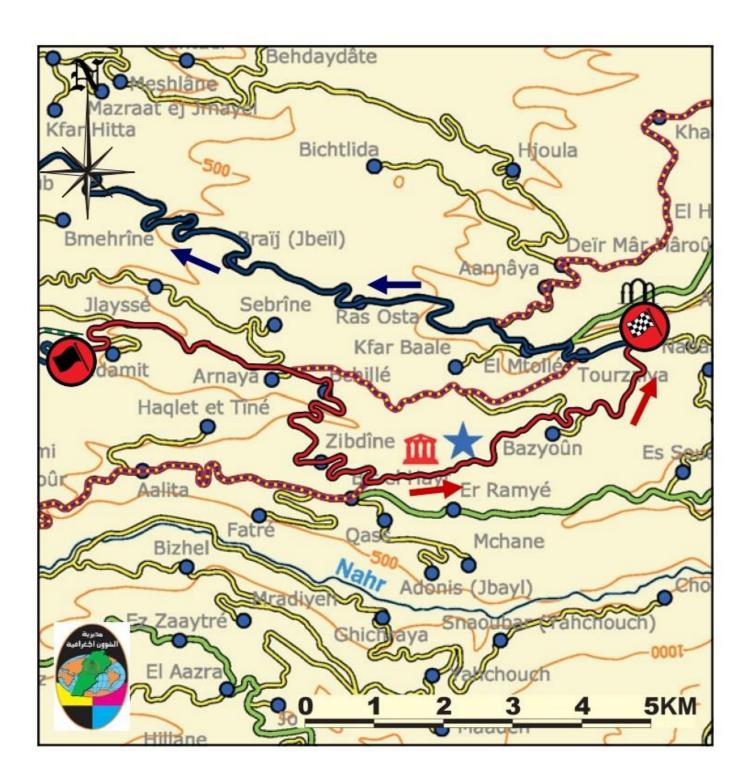

### SS8 – Zandouka-Baabdat

Special Stage 8 Zandouka-Baabdat 16.85 KMS

### SS9/11 – Zabbougha

Special Stage 9/11 Zabbougha 16.67 KMS

### SS10 – Zandouka-Bzebdine

Special Stage 10 Zandouka- Bzebdine 17.67 KMS