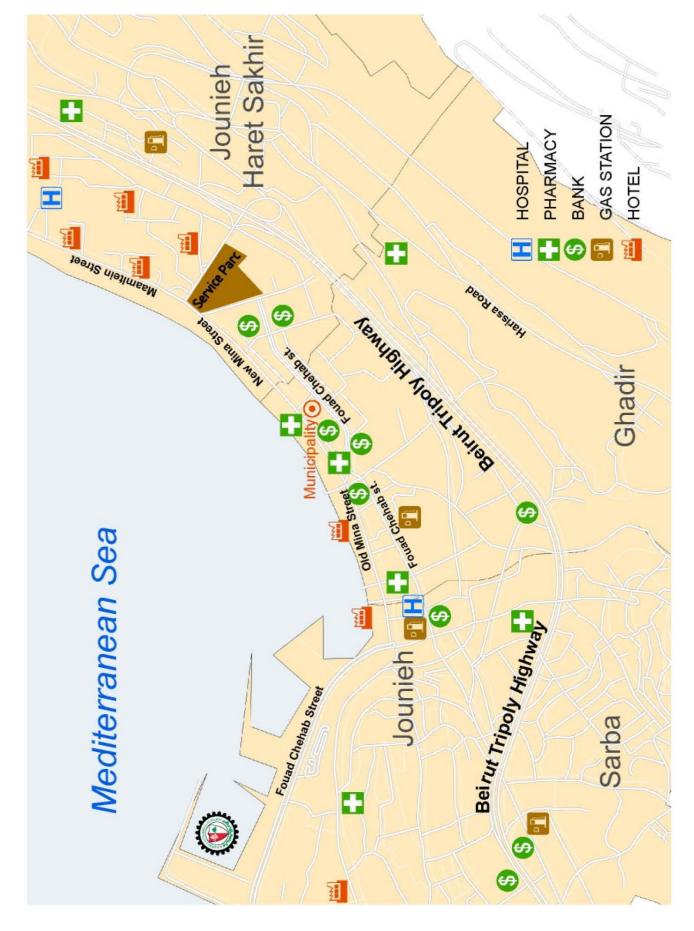

# JOUNIEH MAP & SERVICE PARK LAYOUT

| <u>Contents:</u>              | <u>Page</u> |
|-------------------------------|-------------|
| Jounieh City                  | 3           |
| Service- Fouad Chehab Stadium | 4           |
| Refueling – Aoura             | 5           |

### Jounieh City

#### 5.1-Locations

Only one Service Park will be used throughout the 46<sup>th</sup>Rally of Lebanon. It is located at Fouad Chehab Stadium; Jounieh

• The GPS reference for the Service Park is:

- N 33º 59' 247
- E 035º 38' 319