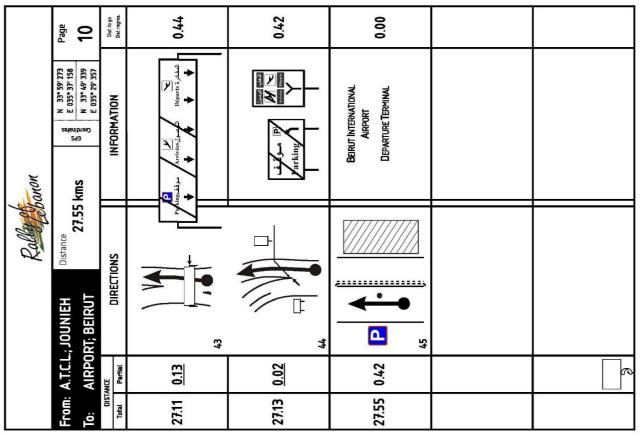

#### **Airport Information**

The Beirut airport is, the "BEIRUT, RAFIC HARIRI INTERNATIONAL AIRPORT". The airport is about 8 km south from the centre of Beirut and about 27 km from the Automobile and Touring Club of Lebanon; Jounieh.

For all International Airlines as well as for Middle East Airlines (MEA) please dial the Main Terminal, Tel: 01/628000

Relevant road book will be found herein after in Appendix II.