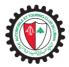

#### 5.1-Locations

Only one Service Park will be used throughout the 46<sup>th</sup>Rally of Lebanon. It is located at Fouad Chehab Stadium; Jounieh

• The GPS reference for the Service Park is:

- N 33º 59' 247
- E 035º 38' 319

#### 5.3 - Access times for service vehicles.

Before the rally:

Unless special arrangements have been made with the organisers, competitors can access the service on Monday, August 26<sup>th</sup>, 2024, starting 10.00hrs.

#### 11.1 - Location:

Scrutineering, Sealing and Marking will take place on Thursday, August 29<sup>th</sup>, 2024 at the: Tennis Courts Venue A.T.C.L.; Jounieh.

Cars may be presented at scrutineering by a representative of the team.

#### 11.6 -Layout of scrutineering area:

Scrutineering layout will be found herein after in Appendix V.