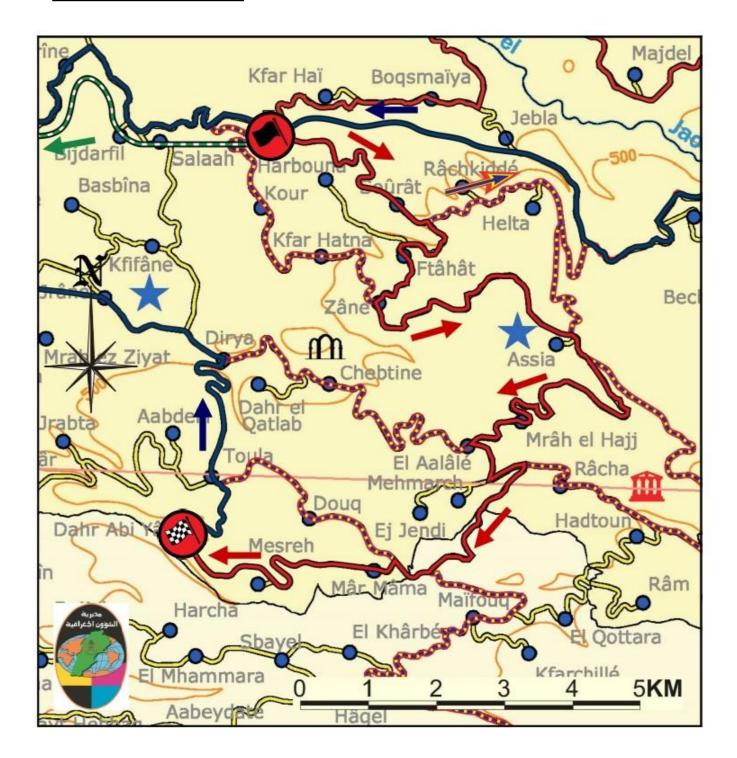

### SS8 – Zandouka-Baabdat

Special Stage 8 Zandouka-Baabdat 16.85 KMS

### SS9/11 – Zabbougha

Special Stage 9/11 Zabbougha 16.67 KMS

### SS10 – Zandouka-Bzebdine

Special Stage 10 Zandouka- Bzebdine 17.67 KMS