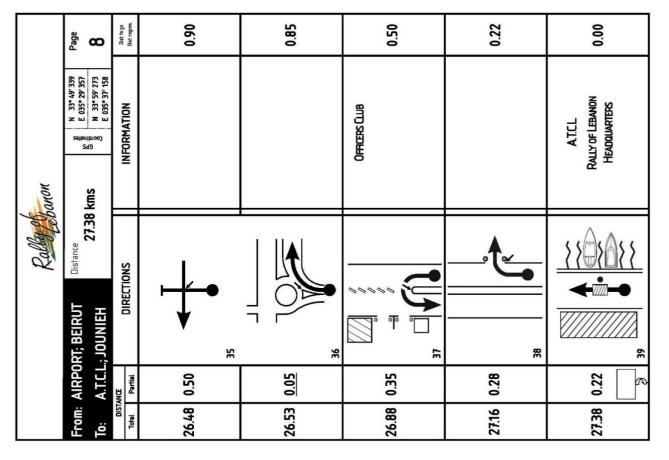

#### **Airport Information**

The Beirut airport is, the "BEIRUT, RAFIC HARIRI INTERNATIONAL AIRPORT". The airport is about 8 km south from the centre of Beirut and about 27 km from the Automobile and Touring Club of Lebanon; Jounieh.

For all International Airlines as well as for Middle East Airlines (MEA) please dial the Main Terminal, Tel: 01/628000

Relevant road book will be found herein after in Appendix II.