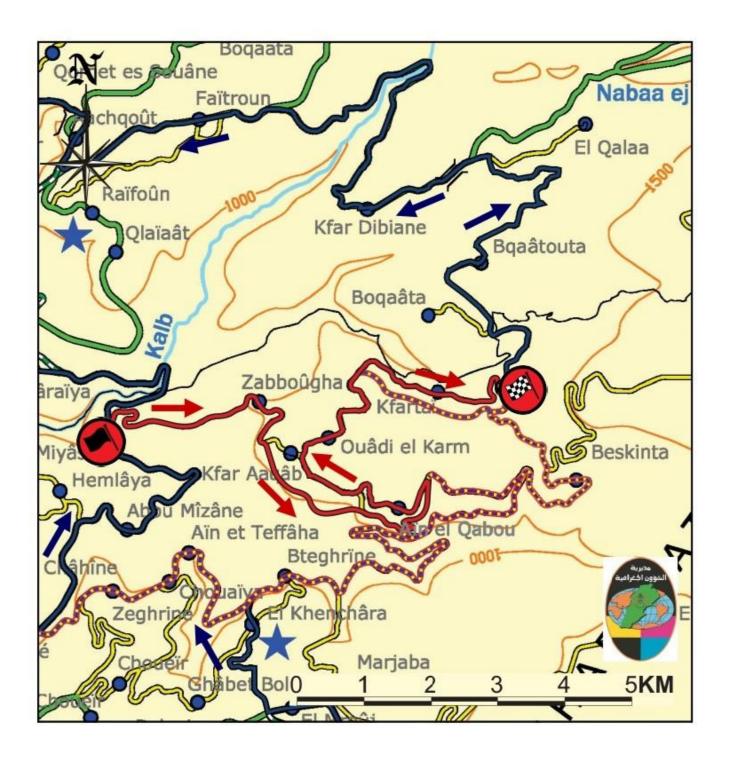

### SS8 – Zandouka-Baabdat

Special Stage 8 Zandouka-Baabdat 16.85 KMS

### SS9/11 – Zabbougha

Special Stage 9/11 Zabbougha 16.67 KMS

### SS10 – Zandouka-Bzebdine

Special Stage 10 Zandouka- Bzebdine 17.67 KMS