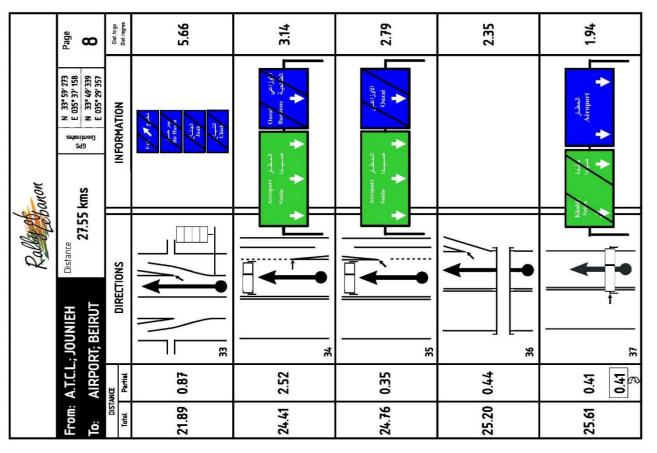

#### **Airport Information**

The Beirut airport is, the "BEIRUT, RAFIC HARIRI INTERNATIONAL AIRPORT". The airport is about 8 km south from the centre of Beirut and about 27 km from the Automobile and Touring Club of Lebanon; Jounieh.

For all International Airlines as well as for Middle East Airlines (MEA) please dial the Main Terminal, Tel: 01/628000

Relevant road book will be found herein after in Appendix II.