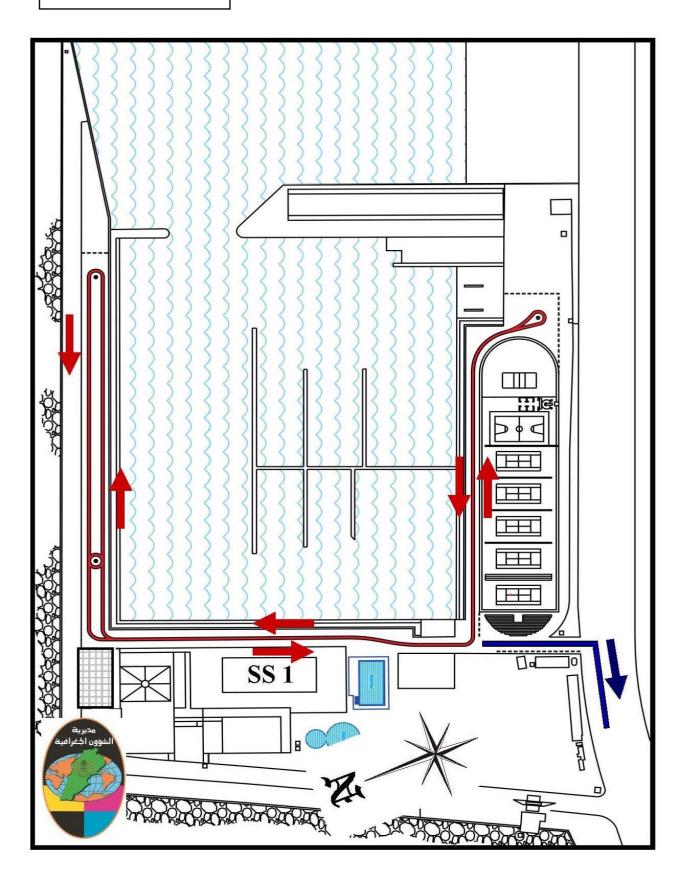

## LEG 1

CHAMPIONSHIP Lebanon

Special Stage1ATCL SSS2.52 KMS

SS1 (SSS): Reconnaissance is allowed on foot only

Regarding the Super Special Stage (SS1), that will be run at the Automobile and Touring Club of Lebanon-Kaslik, Jounieh, reconnaissance is allowed on foot without limitation of the number of passages, in accordance with the following schedule:

Friday, August 30<sup>th</sup>, 2024, between 13:00hrs and 14:00hrs