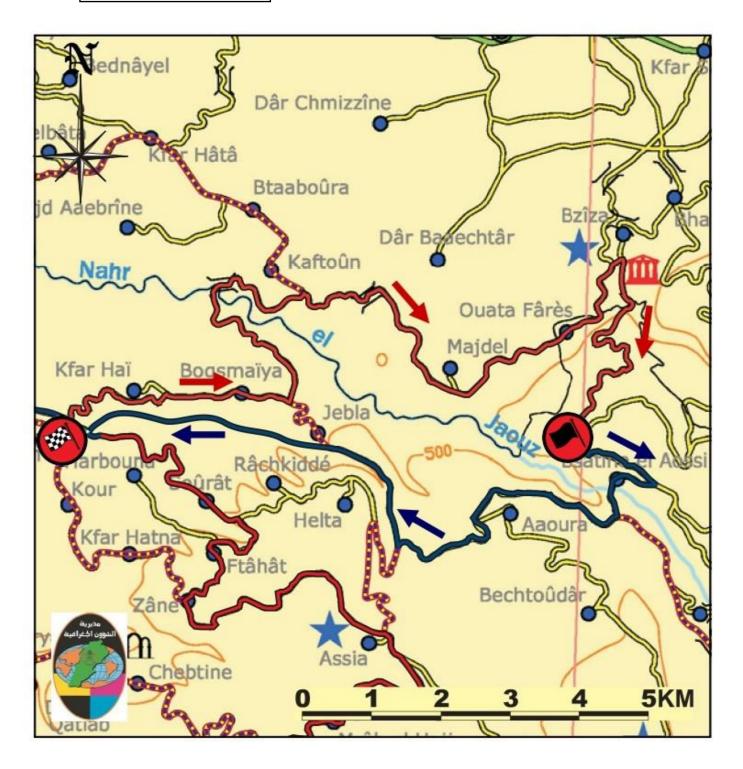

## SS2/5 – Blat

Special Stage 2/5 Blat 17.36KMS

## SS3/6 – Ain Aaya

Special Stage 3/6 Ain Aaya 21.24 KMS

#### SS4/7 – Sourat

Special Stage4/7Sourat26.12 KMS

Rally Guide 2024