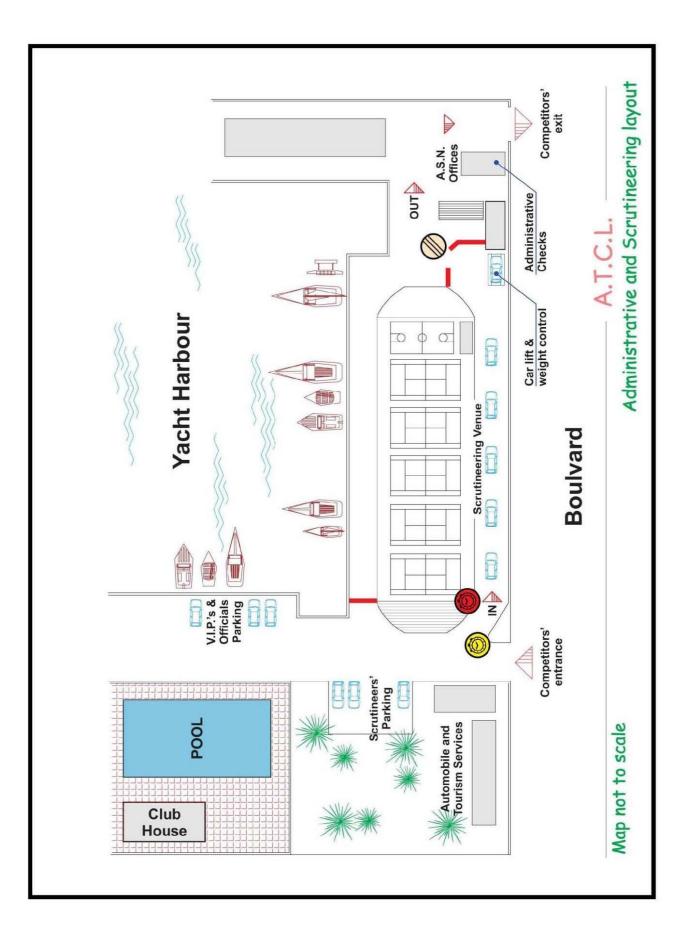

## **11 - SCRUTINEERING, SEALING AND MARKING:**

#### 11.1 - Location:

Scrutineering, Sealing and Marking will take place on Thursday, August 29<sup>th</sup>, 2024 at the: Tennis Courts Venue A.T.C.L.; Jounieh.

Cars may be presented at scrutineering by a representative of the team.

#### 11.2 - Times / schedule:

Starting at 16:40hrs on Thursday, August 29<sup>th</sup>, 2024. An individual timetable will be issued later, subject to a bulletin and posted on SPORTITY.

#### 11.6 -Layout of scrutineering area:

Scrutineering layout will be found herein after in Appendix V.