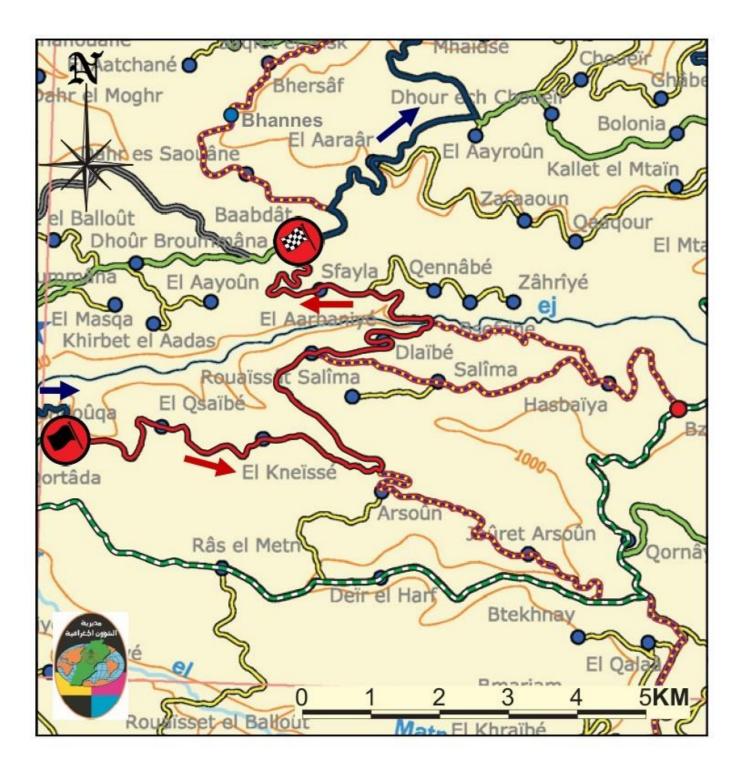

## SS3/6 – Ain Aaya

Special Stage 3/6 Ain Aaya 21.24 KMS

#### SS4/7 – Sourat

Special Stage4/7Sourat26.12 KMS

Rally Guide 2024