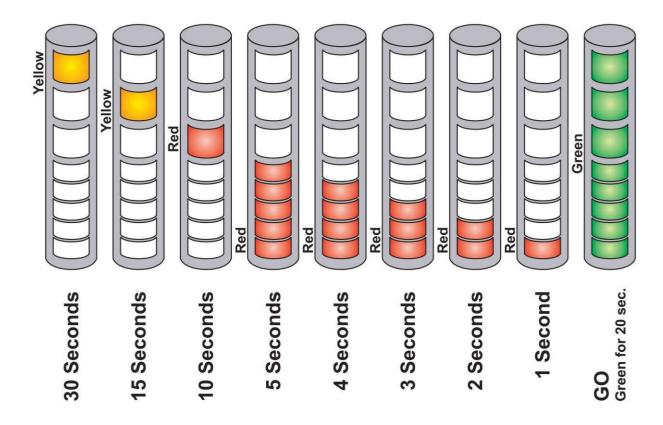

#### 12.2 Electronic start procedure

The timekeeping in the special stages will be carried out to the 1/10th of a second.

In accordance with Art. 48.2 of the 2024 FIA RRSR, the start of the special stages will be carried out by an electronic sequential countdown light system. It will be placed on the left-hand side of the road, between 2 and 5 meters ahead of the starting line, counting down by seconds and clearly visible to the crew from the start position.

This system is electronically coupled to a start line detection device that records any

situation where a car leaves the start line ahead of the correct signal. This system may also be synchronised with a starting lights system. The system description is included in Appendix VI hereafter.