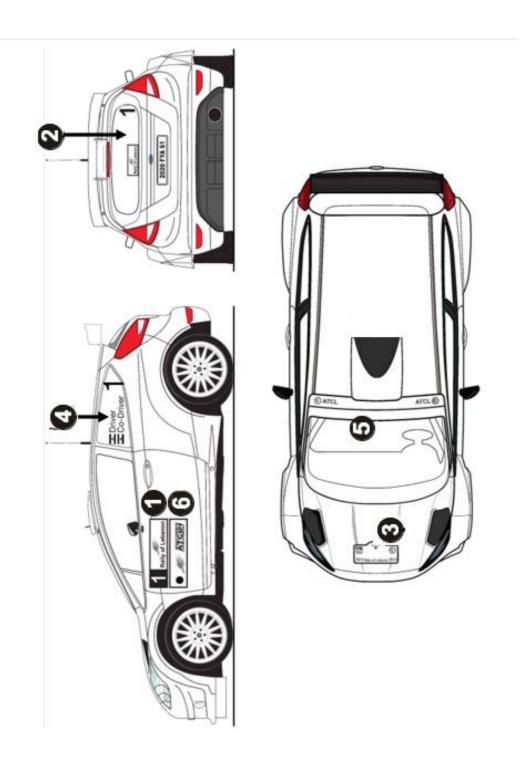

#### 6.1 Identification Numbers & Compulsory Advertising

Competition Numbers, Rally Plates and Advertising will be provided by the Organiser and must be affixed as specified in accordance with Appendix 4 of these Supplementary Regulations before Scrutineering "Decals and positioning of optional advertising".

The missing and/or covering of a rally plate will result in a cash penalty of USD 250

#### **6.2 Optional Advertising**

Some spaces on the vehicle must be kept free: See Appendix 4 of these Supplementary Regulations "Decals and positioning of optional advertising".

The text of the optional advertising will be announced in a bulletin.

#### 6.3 Advertising Restrictions

The advertising of tobacco products is prohibited.

The advertising of political subjects, religious, or that is prejudicial to the interests of motorsports, as well as inappropriate topics or pictures or any advertising that is prohibited by the laws of the Lebanese Republic or which may cause offence are not permitted.